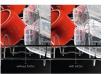

#### Open the door to dry dishes

Advanced AirDry technology maximises drying performance using natural airflow. The door automatically opens 10cm in the final stage of the cycle, drying dishes naturally and effectively. AirDry performs three times better than closed-door systems.

Advanced AirDry technology maximises drying performance using natural airflow. The door automatically opens 10cm in the final stage of the cycle, drying dishes naturally and effectively. AirDry performs three times better than closed-door systems.

#### Open-door drying with AirDry

AirDry technology delivers up to three times better drying performance when compared to closed-door systems. The door automatically opens at the end of the drying phase and air is circulated inside the machine. Dishes emerge perfectly dry. Every time.