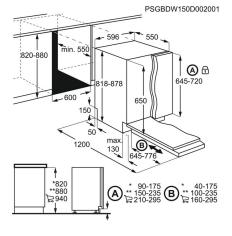

### **Product Specification**

| Installation                     | Fully Integrated                                     |
|----------------------------------|------------------------------------------------------|
| Dimensions (mm) (HxWxD)          | 818x596x550                                          |
| Dimensions_Dishwasher_FSBU_DK    | 820-880x600x550                                      |
| Double Hinges                    | Sliding                                              |
| Water Supply                     | Cold or hot                                          |
| Cord Length                      | 1.5                                                  |
| Inlet hose length (mm)           | 150                                                  |
| Outlet hose length (mm)          | 150                                                  |
| Connected Load                   | 1950                                                 |
| Wheels/feet                      | 2 adj feet + 1 front adj rear foot, Adj 0<br>to 8 cm |
| Voltage                          | 220-240                                              |
| Required Fuse                    | 10                                                   |
| Frequency                        | 50                                                   |
| Noise level, dB(A)               | 46                                                   |
| Settings                         | 13                                                   |
| Number of programmes             | 5                                                    |
| Number of Temperatures           | 2                                                    |
| Second Generation Energy Class   | A++                                                  |
| Cleaning efficiency (2010/30/EC) | A                                                    |
| Drying efficiency (2010/30/EC)   | А                                                    |
| Energy consumption (annual)      | 262                                                  |
| Annual water consumption, I      | 2772                                                 |
| Water consumption, I             | 9.9                                                  |
| Program                          | Eco 50                                               |

| Door Colour         | None                                                           |
|---------------------|----------------------------------------------------------------|
| Anti-flood Device   | Floating switch                                                |
| Inlet Pipe Type     | Aqua control                                                   |
| Spray arm           | Standard                                                       |
| Top spraing level   | None                                                           |
| Options             | XtraPower                                                      |
| Drying System       | with AirDry Technology                                         |
| Dishwasher programs | 90 Minutes, AUTO Sense, ECO,<br>Machine Care, Quick 30 Minutes |
| ProdPartCode        | B – Open All                                                   |